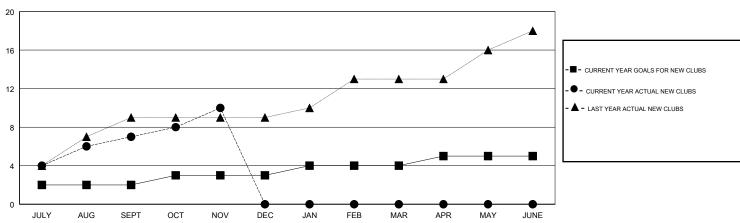

## GOALS AND ACTUAL NEW CLUBS CUMULATIVE

| DROPPED CLUBS: 0 |     | 42 CLUBS OF 175 ADDED 1 OR MORE              | GENDER DISTRIBUTION                    |                                  |         |
|------------------|-----|----------------------------------------------|----------------------------------------|----------------------------------|---------|
|                  |     | NEW MEMBERS                                  | MALE<br>FEMALE                         | 9,239 (75.72%)<br>2,963 (24.28%) |         |
| DROPPED MEMBERS  |     |                                              | Women Percentage Fiscal Year Goal: 10% |                                  |         |
| DECEASED         | 9   | CLICK HERE FOR CUMULATIVE<br>MEMBERSHIP DATA | TOTAL FAMILY UNIT MEMBERS              |                                  | 5,290   |
| CLUB CANCELLED   | 0   |                                              |                                        |                                  | 2 4 4 2 |
| OTHER            | 331 |                                              | FAMILY MEMBERS PA                      | YING HALF                        | 3,442   |
| TOTAL            | 340 |                                              |                                        |                                  |         |