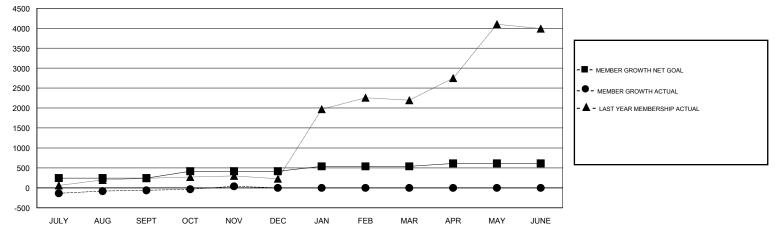

## GOALS AND ACTUAL NEW CLUBS CUMULATIVE

| DROPPED CLUBS: 0 |     | 42 CLUBS OF 175 ADDED 1 OR MORE              | GENDER DISTRIBUTION                    |                                  |         |
|------------------|-----|----------------------------------------------|----------------------------------------|----------------------------------|---------|
|                  |     | NEW MEMBERS                                  | MALE<br>FEMALE                         | 9,239 (75.72%)<br>2,963 (24.28%) |         |
| DROPPED MEMBERS  |     |                                              | Women Percentage Fiscal Year Goal: 10% |                                  |         |
| DECEASED         | 9   | CLICK HERE FOR CUMULATIVE<br>MEMBERSHIP DATA | TOTAL FAMILY UNIT MEMBERS              |                                  | 5,290   |
| CLUB CANCELLED   | 0   |                                              |                                        |                                  | 2 4 4 2 |
| OTHER            | 331 |                                              | FAMILY MEMBERS PA                      | YING HALF                        | 3,442   |
| TOTAL            | 340 |                                              |                                        |                                  |         |